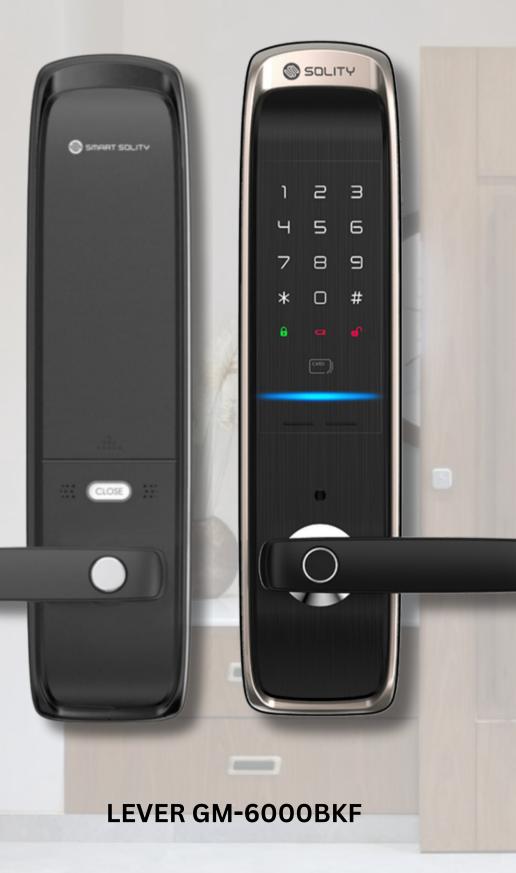

## SOLITY

## Smart Lever Door Lock GM-6000BKF

## Description

• 8 Types of authentication method Fringerprint, Bluetooth, Passcode, RFID Card Optional: WIFI, Remote contol

- Fasr & Accurate fingerprint recognition (0.9sec)
- Metallic layered hairline design
- User friendly 2 in 1 knob (Manual + One touch button)
- Magnetic recognition (No latch)

www.locksplanet.com