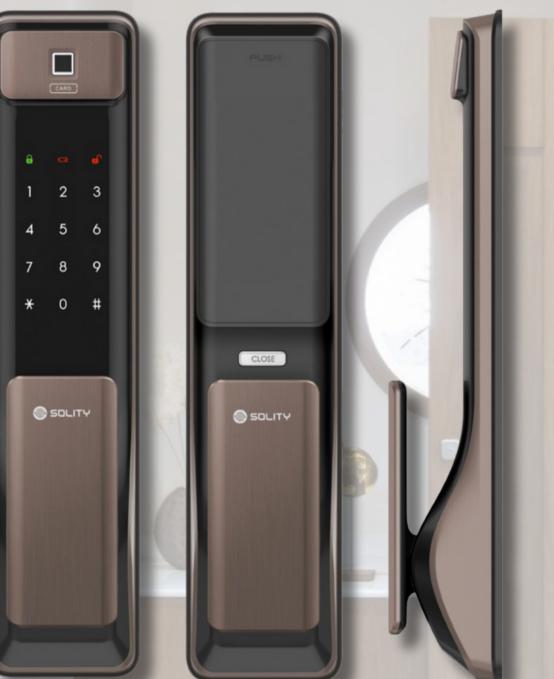

## SOLITY

## Smart Push Pull Lock GSP-2000BK

### Description

• 8 Types of authentication method Fringerprint, Bluetooth, Passcode, RFID Card Optional: WIFI, Remote contol

- Fasr & Accurate fingerprint recognition (0.9sec)
- Metallic layered hairline design
- User friendly 2 in 1 knob (Manual + One touch button)
- Magnetic recognition (No latch)

www.locksplanet.com

## PUSH PULL GSP-2000BK

200000