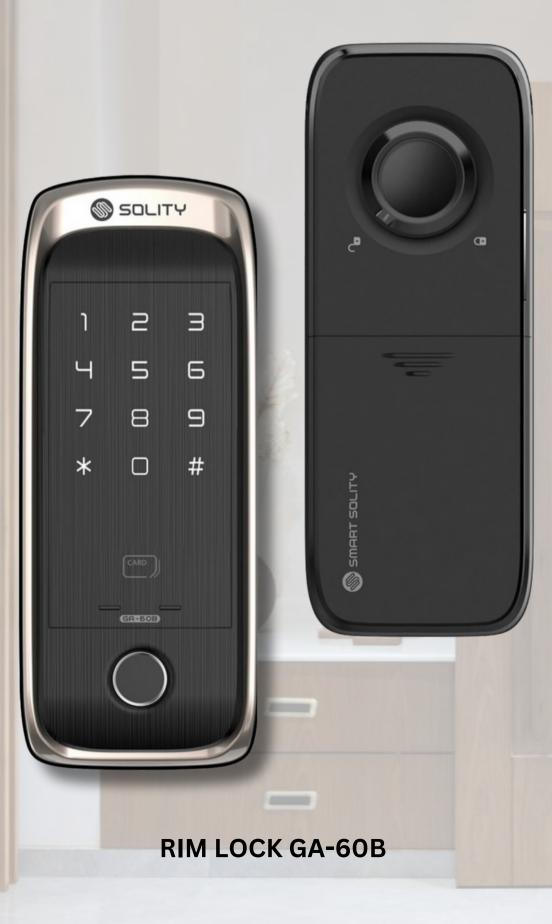

# SOLITY

## Smart Rim Lock GA-60B

## Description

• 6 Types of authentication method Fringerprint, Bluetooth, Passcode, RFID Card Optional: WIFI, Remote contol

- Fasr & Accurate fingerprint recognition (0.9sec)
- Metallic layered hairline design
- User friendly 2 in 1 knob (Manual + One touch button)
- Magnetic recognition (No latch)

www.locksplanet.com

**GATE LOCK GA-65B** 