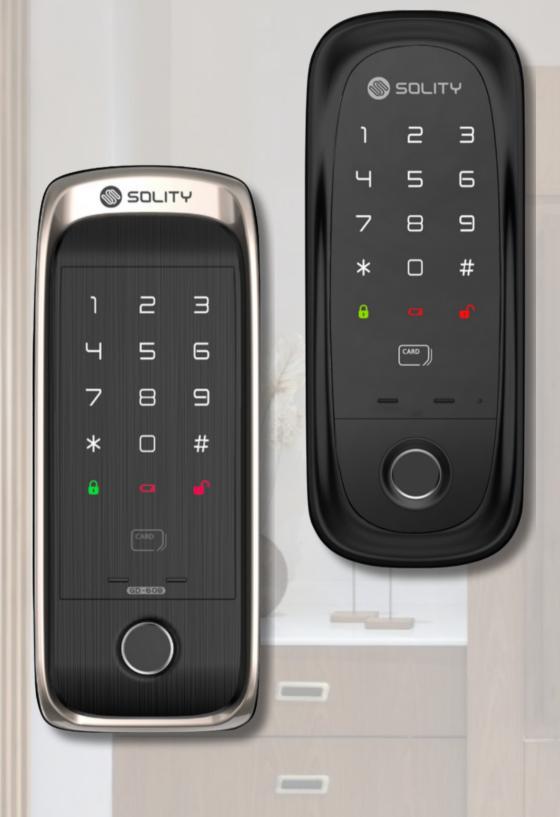

## SOLITY

#### Smart Gate Lock GA-65B

### Description

• 8 Types of authentication method Fringerprint, Bluetooth, Passcode, RFID Card Optional: WIFI, Remote contol

- Fasr & Accurate fingerprint recognition (0.9sec)
- Metallic layered hairline design
- User friendly 2 in 1 knob (Manual + One touch button)
- Magnetic recognition (No latch)

www.locksplanet.com