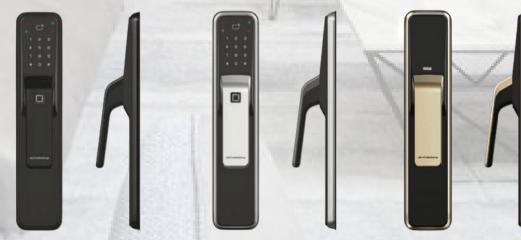

## **PUSH/PULL DIGITAL LOCK MP730/750**

- Push & Pull simultaneously
- Fingerprint
- RFID card
- Password
- Bluetooth Low Energy (BLE)
- Mechanical key
- Remote control (optional)

#### **Push Pull Lock**

Brand new design, more stylish Ultra thin with innovative Push & Pull method

One-handed operation Easy to open the door with fingerprint reader on the Push & Pull handle Less waiting time with improved fingerprint algorithm

No constraint to open the door from inside or outside Push/Pull simultaneously

STAINLESS STEEL BOLT