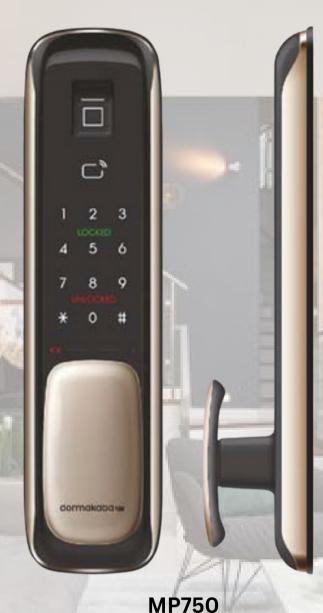

## PUSH/PULL DIGITAL LOCK MP730/750

- Push & Pull simultaneously
- Fingerprint
- RFID card
- Password
- Bluetooth Low Energy (BLE)
- Mechanical key
- Remote control (optional)

#### **Push Pull Lock**

Brand new design, more stylish Ultra thin with innovative Push & Pull method

One-handed operation Easy to open the door with fingerprint reader on the Push & Pull handle Less waiting time with improved fingerprint algorithm

No constraint to open the door from inside or outside Push/Pull simultaneously

STAINLESS STEEL BOLT

ML550