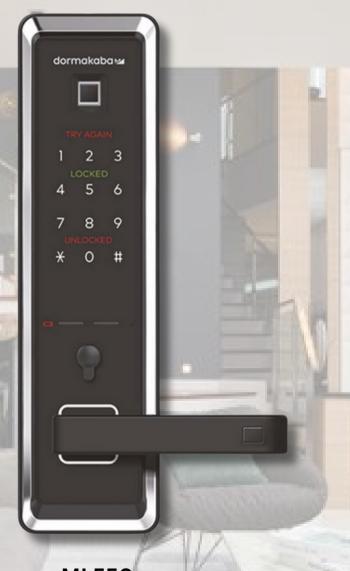

### DIGITAL MORTISE LOCK ML330/ML530/ML550

- Fingerprint
- RFID card
- Password
- Bluetooth Low Energy (BLE)
- Mechanical key
- Remote control (optional)

#### Virtual number function

Anti-peek function to provide improved security

#### **User Management**

- Up to 100 RFID cards
- 4 sets of password
- One-time password
- Up to 100 Fingerprints (ML550)
- Up to 10 BLE devices can be paired (ML550)

**ML330** 

ML530

ML550