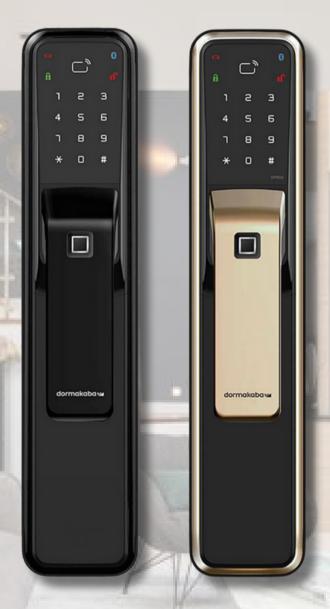

## **PUSH & PULL DIGITAL LOCK DP830/850**

- Push & Pull simultaneously
- Fingerprint
- RFID card
- Password
- Bluetooth Low Energy (BLE)
- Mechanical key
- Remote control (optional)

Brand new design, more stylish Ultra thin with innovative Push & Pull method One-handed operation Easy to open the door with fingerprint reader on the Push & Pull handle Less waiting time with improved fingerprint algorithm

No constraint to open the door from inside or outside Push/Pull simultaneously

**DP850 B** 

DP850 S

**DP850 WG** 