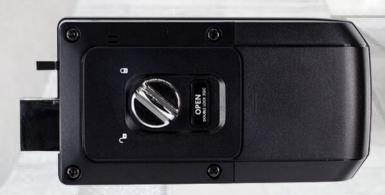

### DIGITAL RIM LOCK RL599

- Fingerprint
- RFID card
- Password
- Bluetooth Low Energy (BLE)
- Mechanical key
- Remote control (optional)