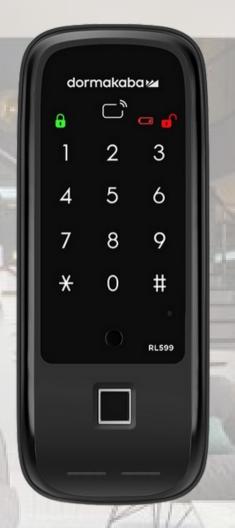

### DIGITAL RIM LOCK RL599

- Fingerprint
- RFID card
- Password
- Bluetooth Low Energy (BLE)
- Mechanical key
- Remote control (optional)