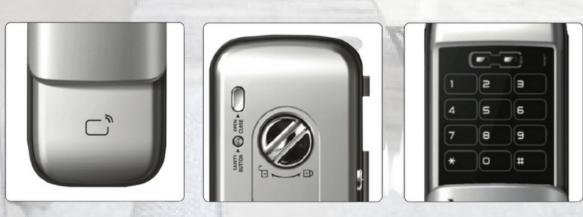

## DIGITAL RIM LOCK RL320

- RFID card
- Password
- Bluetooth Low Energy (BLE)
- Mechanical key
- Remote control (optional)

#### One-time password

You can set a one-time password for visitors
The password will become invalid once it has
been used for opening the door

**RL320** 

STAINLESS STEEL BOLT

**MP730** 