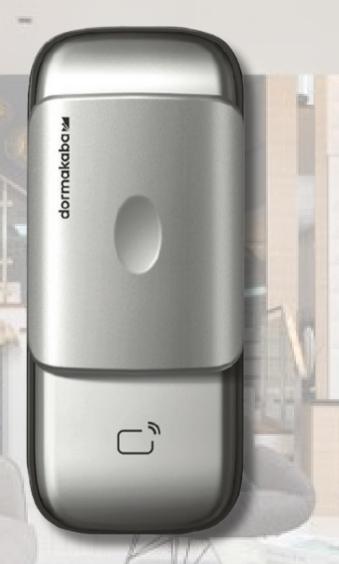

## DIGITAL RIM LOCK RL320

- RFID card
- Password
- Bluetooth Low Energy (BLE)
- Mechanical key
- Remote control (optional)

#### One-time password

You can set a one-time password for visitors
The password will become invalid once it has
been used for opening the door

**RL320** 

STAINLESS STEEL BOLT

**MP730** 