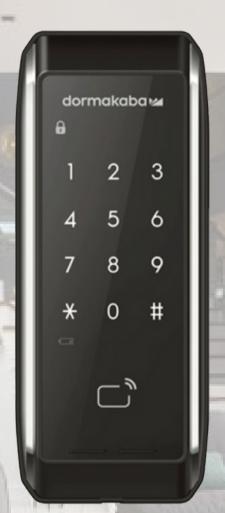

## DIGITAL RIM LOCK RL320

- RFID card
- Password
- Bluetooth Low Energy (BLE)
- Mechanical key
- Remote control (optional)

#### One-time password

You can set a one-time password for visitors
The password will become invalid once it has
been used for opening the door

**RL320** 

STAINLESS STEEL BOLT

**MP730** 