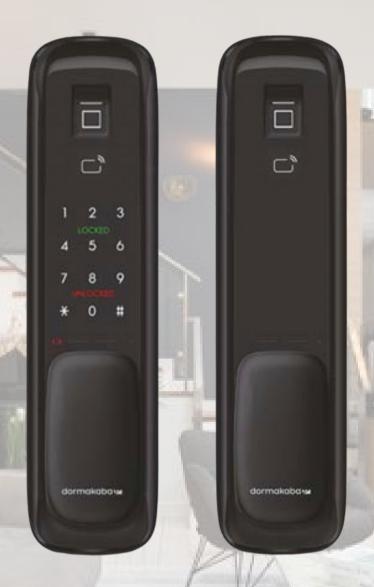

### DIGITAL RIM LOCK RL599

- Fingerprint
- RFID card
- Password
- Bluetooth Low Energy (BLE)
- Mechanical key
- Remote control (optional)