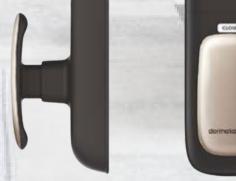

## **PUSH/PULL DIGITAL LOCK MP730/750**

- Push & Pull simultaneously
- Fingerprint
- RFID card
- Password
- Bluetooth Low Energy (BLE)
- Mechanical key
- Remote control (optional)

#### **Push Pull Lock**

Brand new design, more stylish Ultra thin with innovative Push & Pull method

One-handed operation Easy to open the door with fingerprint reader on the Push & Pull handle Less waiting time with improved fingerprint algorithm

No constraint to open the door from inside or outside Push/Pull simultaneously

STAINLESS STEEL BOLT