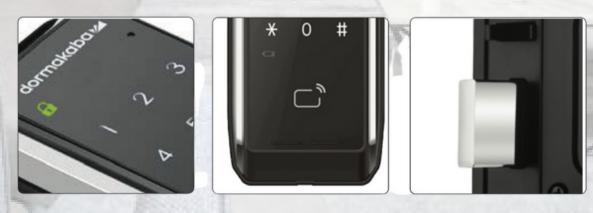

## DIGITAL RIM LOCK RL320

- RFID card
- Password
- Bluetooth Low Energy (BLE)
- Mechanical key
- Remote control (optional)

#### One-time password

You can set a one-time password for visitors
The password will become invalid once it has
been used for opening the door

**RL320** 

STAINLESS STEEL BOLT

**MP730** 